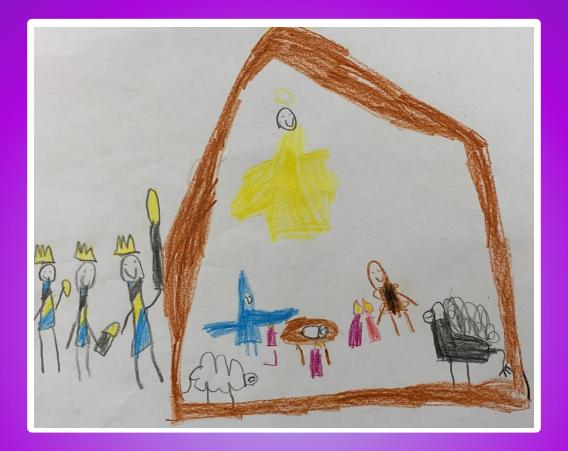

# Education Service Christmas Card Competition 2023 Finalists





Image below by Molly Key Stage 1 St George's Catholic Primary Enfield





Image above by Year 1 Key Stage 1 Convent of Jesus and Mary Catholic Infant School & Nursery Westminster

## Image below by Ada Key Stage 1 St Vincent de Paul Catholic Primary School Westminster





Image above by Jamie Key Stage 1 St Joseph's Islington



## Image above by Joanna Key Stage 1 Blessed Dominic Catholic Primary School Barnet

Image below by Iva Key Stage 1 St Mary & St Michael Tower Hamlets





Image above by Harry Key Stage 1 St John's Baldock

## Image below by Riley Key Stage 1 St Mary's Catholic Primary School Enfield



Image below by Karley Key Stage 1 St John Fisher Harrow



Image below by Ella Key Stage 1 St. Edmund's Primary, Millwall Tower Hamlets and Hackney Deanery



Image below by Nina Key Stage 1 St Vincent De Paul, Stevenage





Image above by Henry Key Stage 1 Saint Michael Catholic Primary School & Nursery Upper Thames



Image above by Caitlyn Key Stage 1 St John's, Rickmansworth Image below by Jorge Key Stage 1 St Joseph's Catholic Primary School