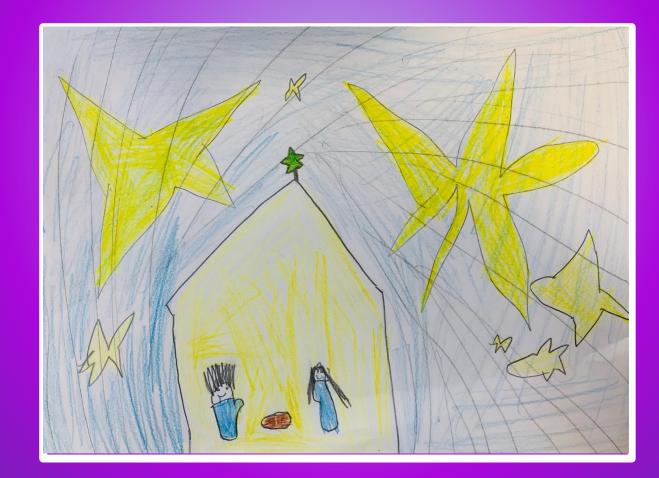

# Education Service Christmas Card Competition 2023 Finalists





Image below by Molly Key Stage 1 St George's Catholic Primary Enfield





Image above by Year 1 Key Stage 1 Convent of Jesus and Mary Catholic Infant School & Nursery Westminster

## Image below by Ada Key Stage 1 St Vincent de Paul Catholic Primary School Westminster





Image above by Jamie Key Stage 1 St Joseph's Islington



## Image above by Joanna Key Stage 1 Blessed Dominic Catholic Primary School Barnet

Image below by Iva Key Stage 1 St Mary & St Michael Tower Hamlets





Image above by Harry Key Stage 1 St John's Baldock

## Image below by Riley Key Stage 1 St Mary's Catholic Primary School Enfield



Image below by Karley Key Stage 1 St John Fisher Harrow



Image below by Ella Key Stage 1 St. Edmund's Primary, Millwall Tower Hamlets and Hackney Deanery



Image below by Nina Key Stage 1 St Vincent De Paul, Stevenage





Image above by Henry Key Stage 1 Saint Michael Catholic Primary School & Nursery Upper Thames



Image above by Caitlyn Key Stage 1 St John's, Rickmansworth Image below by Jorge Key Stage 1 St Joseph's Catholic Primary Scho