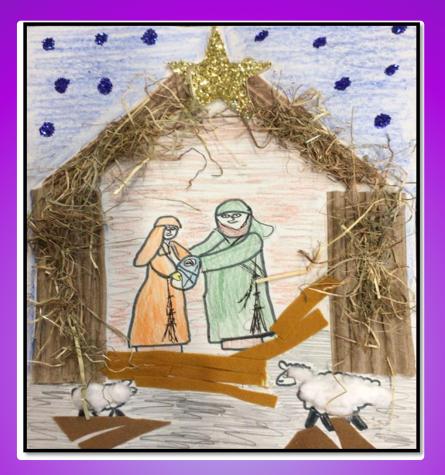

# Education Service Christmas Card Competition 2023 Finalists





Image below by Molly Key Stage 1 St George's Catholic Primary Enfield





Image above by Year 1 Key Stage 1 Convent of Jesus and Mary Catholic Infant School & Nursery Westminster

## Image below by Ada Key Stage 1 St Vincent de Paul Catholic Primary School Westminster





Image above by Jamie Key Stage 1 St Joseph's Islington



## Image above by Joanna Key Stage 1 Blessed Dominic Catholic Primary School Barnet

Image below by Iva Key Stage 1 St Mary & St Michael Tower Hamlets





Image above by Harry Key Stage 1 St John's Baldock

## Image below by Riley Key Stage 1 St Mary's Catholic Primary School Enfield



Image below by Karley Key Stage 1 St John Fisher Harrow



Image below by Ella Key Stage 1 St. Edmund's Primary, Millwall Tower Hamlets and Hackney Deanery



Image below by Nina Key Stage 1 St Vincent De Paul, Stevenage





Image above by Henry Key